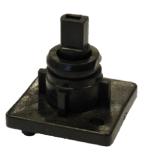

with Clip system for ISOvalves

ISO CLIP ADAPTER

**CCC CLIP SYSTEM** 

The ICA adapter is intended for use on ISO valves for actuators with clip systems.

- It is designed for easy attachment with two screws on 2-way and 3-way ISO valves.
- Compact design and easy installation of ICA adaptor on ISO valves.

# **OPERATION**

ICA adapter is installed between the iso valve unit and the actuator, with clip system.

ICA adapter can be used with ISO 5211 valves with series 9000 electric actuators. With a mounting adapter it can also be used with S4000 and UNI actuators in combination with CLIP SYSTEM valves.

#### INSTALLATION POSITION

The ICA adapter can be mounted on 2-way and 3-way ISO F03 valves from DN15- DN25.

Code

58102 Adapter set ISO CLIP

### **TECHNICAL DATA: ICA ADAPTER**

Valves: ISO 5211 (F03 valves from DN15 - DN25)

Max. operating torque: 5 Nm PA Material: