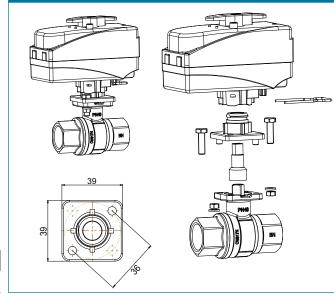

## **DIMENSIONS**

#### INSTALLATION POSITION

The ICA adapter can be mounted on 2-way and 3-way ISO F03 valves from DN15- DN25.

Code

58102 Adapter set ISO CLIP

### **TECHNICAL DATA: ICA ADAPTER**

Valves: ISO 5211 (F03 valves from DN15 - DN25)

Max. operating torque: 5 Nm PA Material: